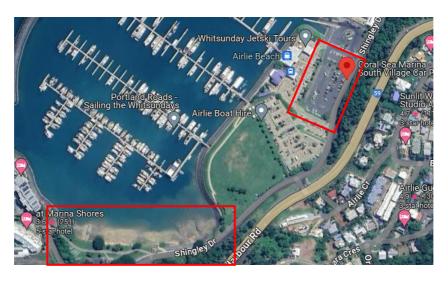

#### PARKING

Parking is available at Shingley Beach in the carpark and on the roadside. Alternative parking at the Coral Sea Marina South Village Car Park (paid parking) – walk Marina footpath to Shingley Beach.